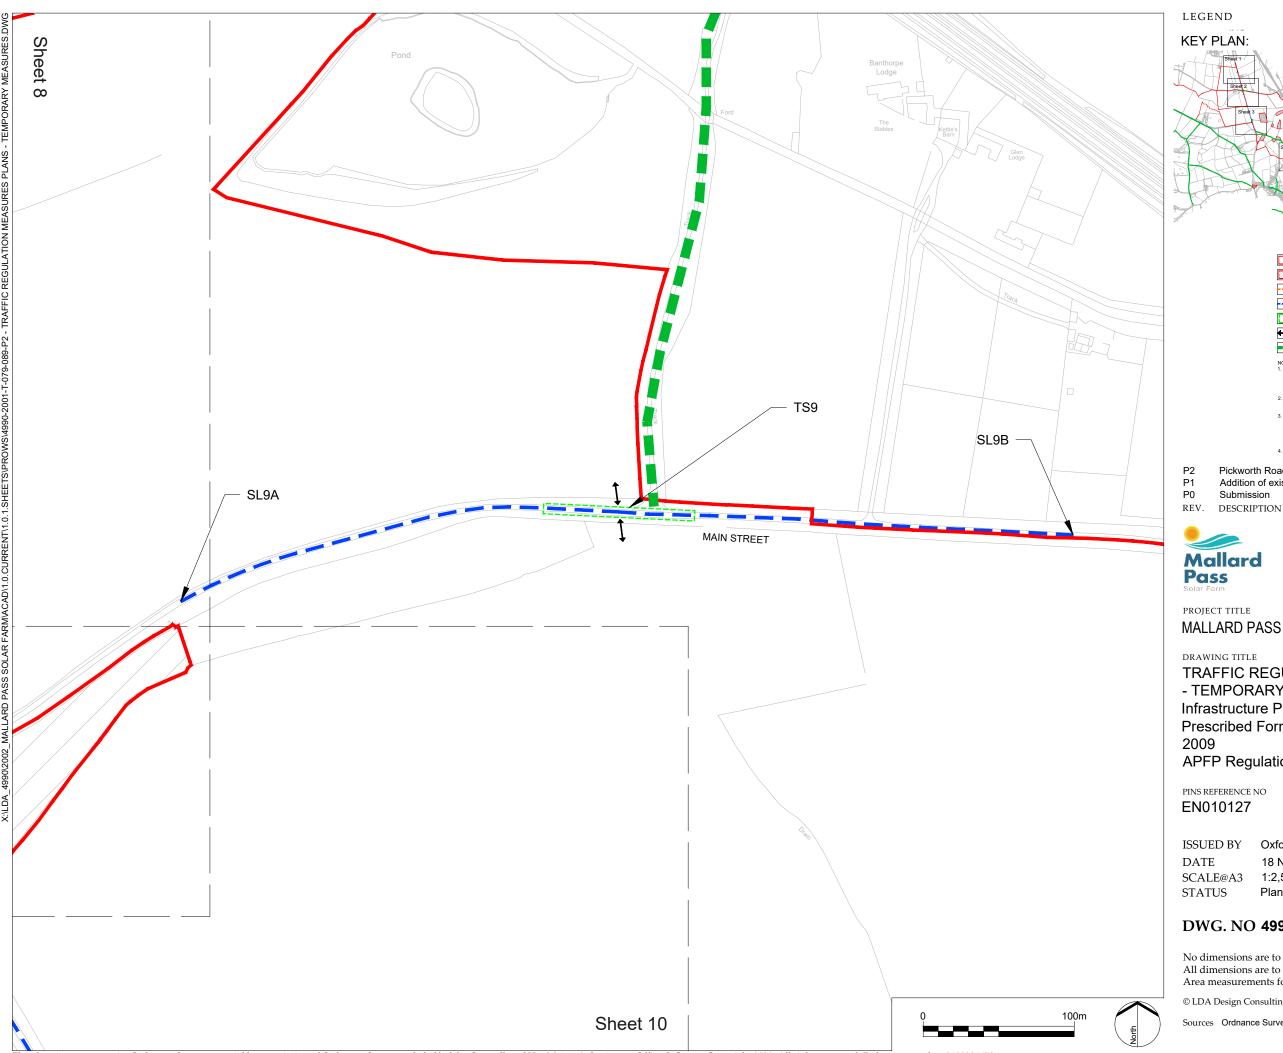

© LDA Design Consulting Ltd. Quality Assured to BS EN ISO 9001 : 2015

Pickworth Road Amendments Addition of existing PRoW

RP 02/10/23 RP 18/01/23 RP 18/11/22 APP. DATE

MALLARD PASS SOLAR FARM

TRAFFIC REGULATION MEASURES PLANS - TEMPORARY MEASURES - SHEET 9 OF 10 Infrastructure Planning (Applications:

Prescribed Forms and Procedure) Regulations

APFP Regulation: 5(2)(o)

ISSUED BY Oxford T: 01865 887 050 18 NOV 2022 DRAWN SCALE@A3 1:2,500 CHECKED CR Planning APPROVED RP

DWG. NO 4990-2001-T-088 REV: P2

No dimensions are to be scaled from this drawing. All dimensions are to be checked on site. Area measurements for indicative purposes only.