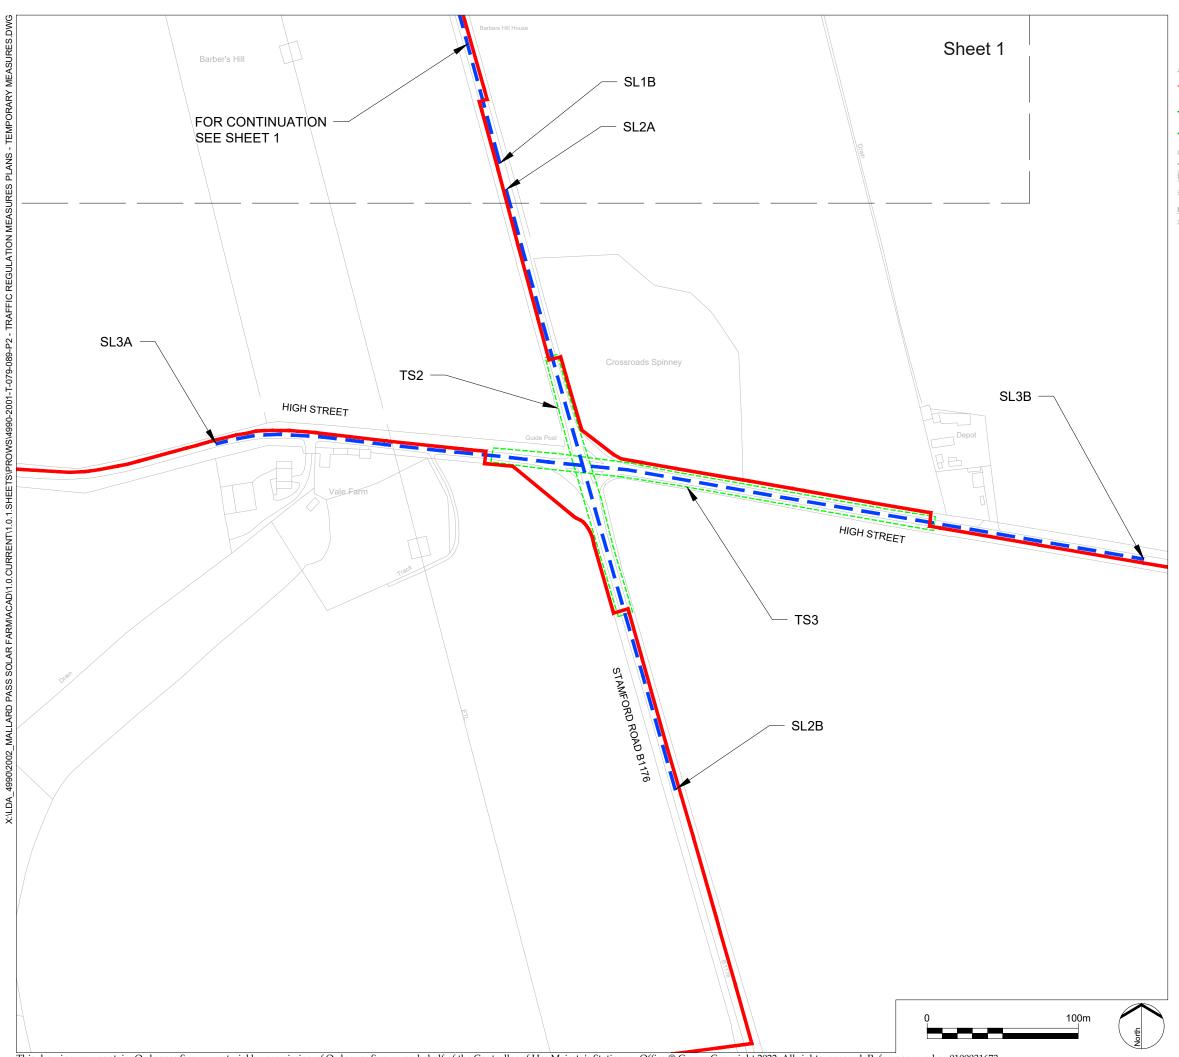

Submission REV. DESCRIPTION

P0

PROJECT TITLE

MALLARD PASS SOLAR FARM

DRAWING TITLE

TRAFFIC REGULATION MEASURES PLANS - TEMPORARY MEASURES - SHEET 1 OF 10 Infrastructure Planning (Applications:

RP 18/11/22

APP. DATE

Prescribed Forms and Procedure) Regulations 2009

APFP Regulation: 5(2)(o)

PINS REFERENCE NO EN010127

ISSUED BY Oxford T: 01865 887 050 DATE 18 NOV 2022 DRAWN SCALE@A3 1:2,500 CHECKED CR STATUS Planning APPROVED RP

DWG. NO 4490-2001-T-080 REV: P2

No dimensions are to be scaled from this drawing. All dimensions are to be checked on site. Area measurements for indicative purposes only.

© LDA Design Consulting Ltd. Quality Assured to BS EN ISO 9001 : 2015