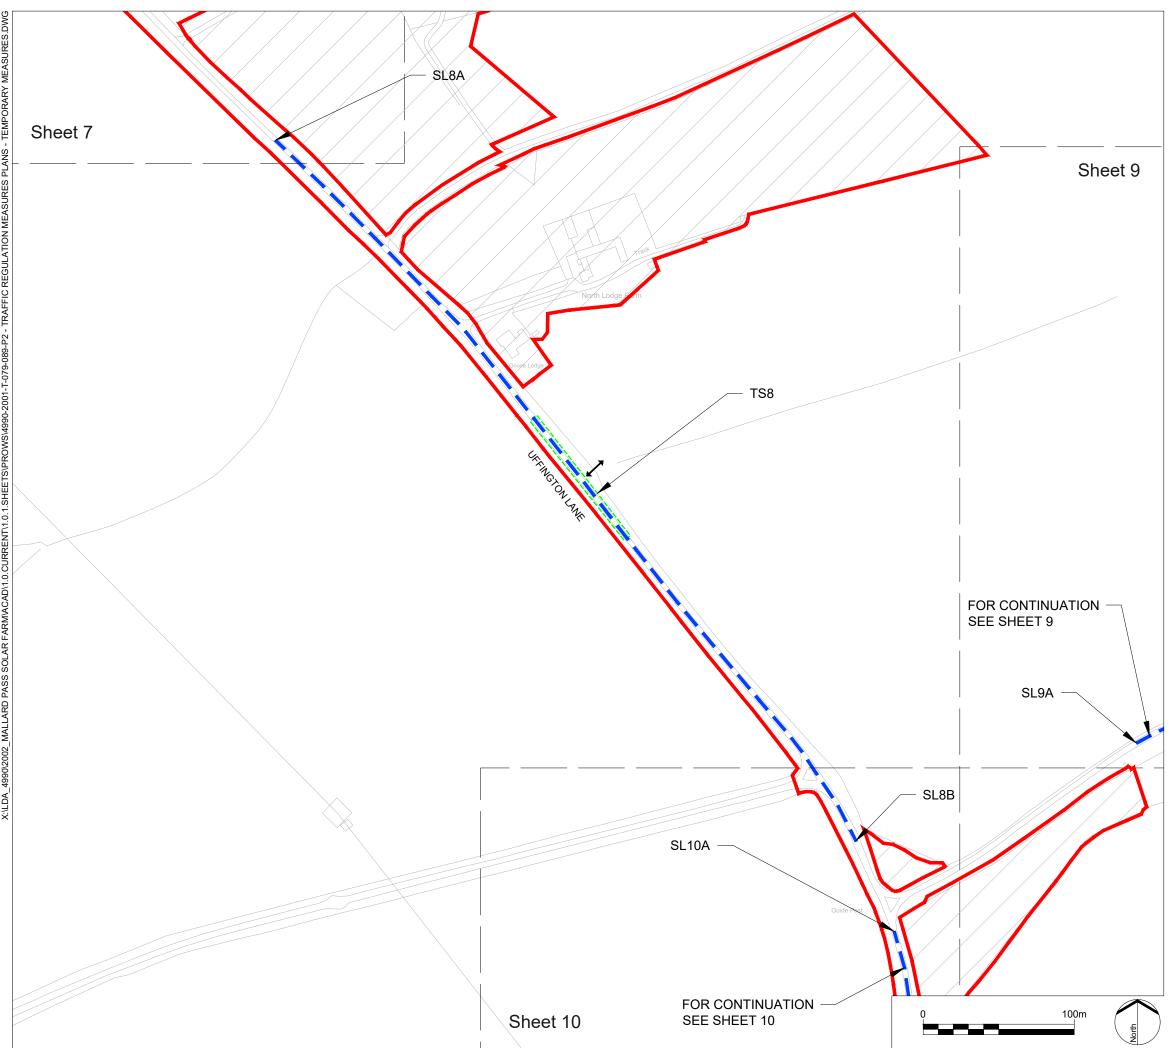

Mallard **Pass** 

Submission

DESCRIPTION

PROJECT TITLE

P0

REV.

MALLARD PASS SOLAR FARM

Addition of existing PRoW

DRAWING TITLE

TRAFFIC REGULATION MEASURES PLANS - TEMPORARY MEASURES - SHEET 8 OF 10 Infrastructure Planning (Applications:

MK 18/11/22

APP. DATE

Prescribed Forms and Procedure) Regulations 2009

APFP Regulation: 5(2)(o)

PINS REFERENCE NO EN010127

ISSUED BY Oxford T: 01865 887 050 DATE 18 NOV 2022 DRAWN SCALE@A3 1:2,500 CHECKED CR STATUS Planning APPROVED RP

DWG. NO 4990-2001-T-087 REV: P2

No dimensions are to be scaled from this drawing. All dimensions are to be checked on site. Area measurements for indicative purposes only.