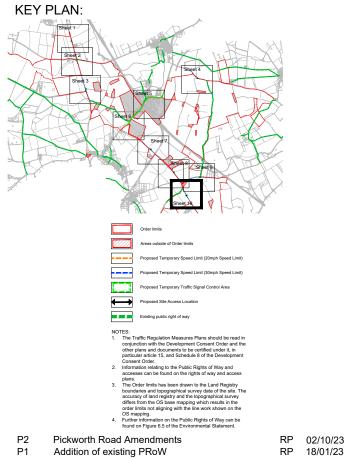

2009 - Reg 5 (2) (o)

Submission

REV. DESCRIPTION

PROJECT TITLE

MALLARD PASS SOLAR FARM

DRAWING TITLE

TRAFFIC REGULATION MEASURES PLANS
- TEMPORARY MEASURES - KEY PLAN
Infrastructure Planning (Applications:
Prescribed Forms and Procedure) Regulations

RP 18/11/22

APP. DATE

APFP Regulation: 5(2)(o)

PINS REFERENCE NO EN010127

2009

ISSUED BY Oxford T: 01865 887 050

DATE 18 NOV 2022 DRAWN GSF
SCALE@A3 1:2,500 CHECKED CR
STATUS Planning APPROVED RP

DWG. NO 4990-2001-T-079 REV : P2