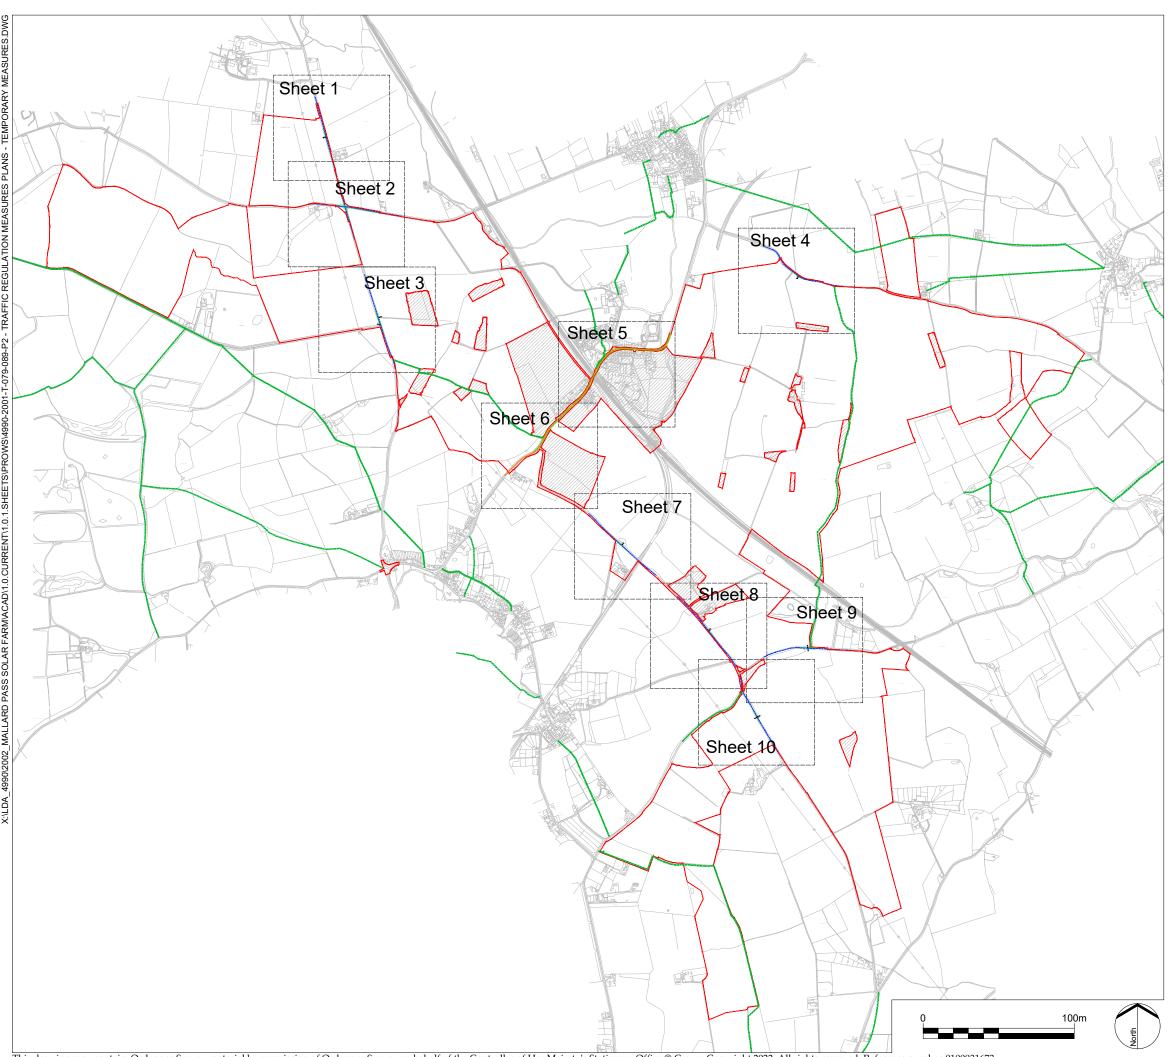

2009 - Reg 5 (2) (o)

Submission

REV. DESCRIPTION

PROJECT TITLE

MALLARD PASS SOLAR FARM

DRAWING TITLE

TRAFFIC REGULATION MEASURES PLANS
- TEMPORARY MEASURES - KEY PLAN
Infrastructure Planning (Applications:
Prescribed Forms and Procedure) Regulations

RP 18/11/22

APP. DATE

APFP Regulation: 5(2)(o)

PINS REFERENCE NO EN010127

2009

ISSUED BY Oxford T: 01865 887 050

DATE 18 NOV 2022 DRAWN GSF
SCALE@A3 1:2,500 CHECKED CR
STATUS Planning APPROVED RP

DWG. NO 4990-2001-T-079 REV : P2

No dimensions are to be scaled from this drawing. All dimensions are to be checked on site. Area measurements for indicative purposes only.

© LDA Design Consulting Ltd. Quality Assured to BS EN ISO 9001 : 2015