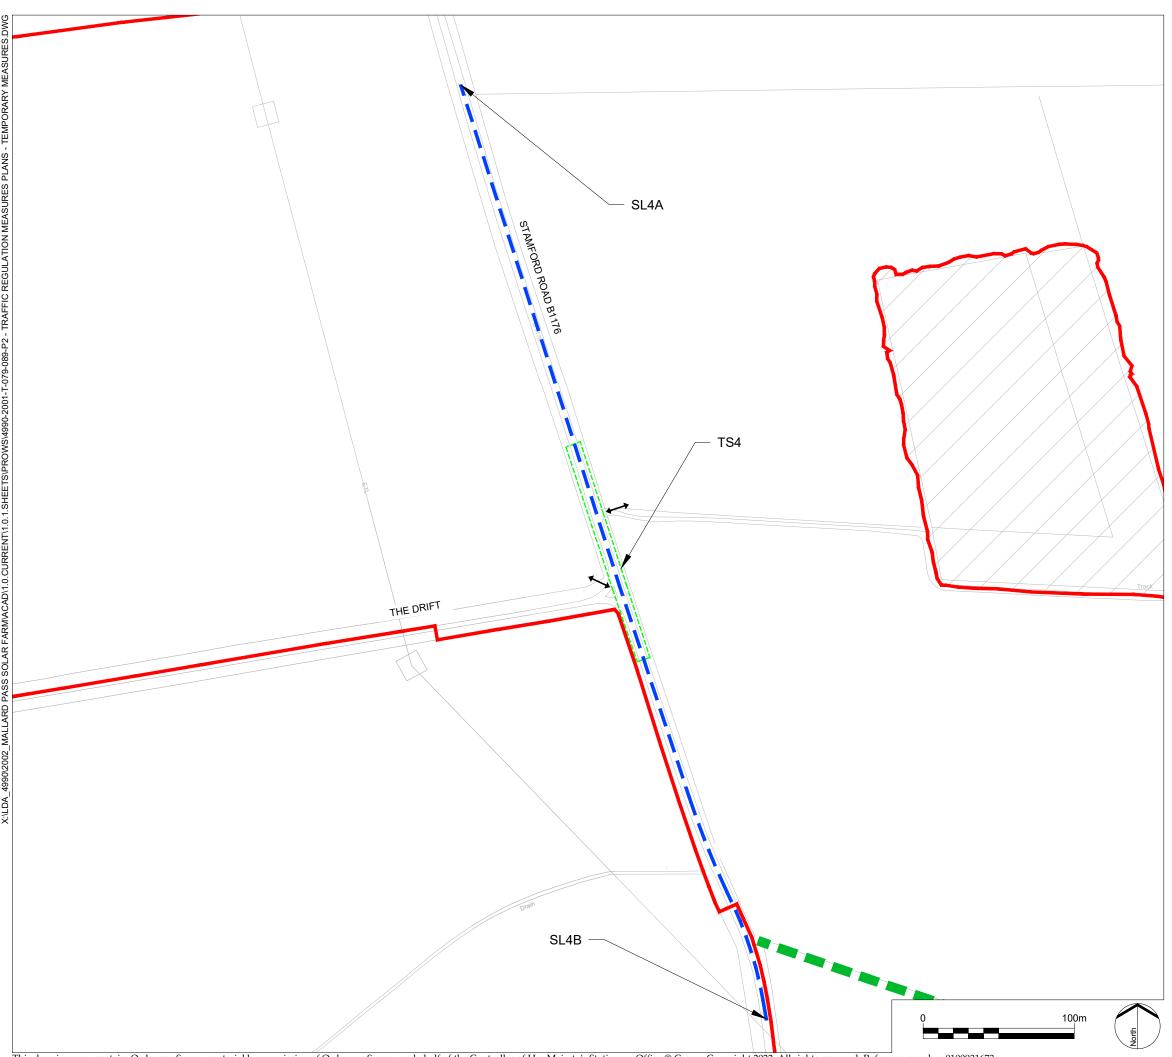

© LDA Design Consulting Ltd. Quality Assured to BS EN ISO 9001 : 2015

P0

REV.

PROJECT TITLE

MALLARD PASS SOLAR FARM

Addition of existing PRoW

Submission

DESCRIPTION

DRAWING TITLE

TRAFFIC REGULATION MEASURES PLANS - TEMPORARY MEASURES - SHEET 10 OF 10 Infrastructure Planning (Applications: Prescribed Forms and Procedure) Regulations 2009 APFP Regulation: 5(2)(o)

RP 18/11/22

APP. DATE

PINS REFERENCE NO

EN010127

ISSUED BY Oxford T: 01865 887 050 DATE 18 NOV 2022 DRAWN SCALE@A3 1:2,500 CHECKED CR STATUS Planning APPROVED RP

DWG. NO 4990-2001-T-089 REV: P2

No dimensions are to be scaled from this drawing. All dimensions are to be checked on site. Area measurements for indicative purposes only.