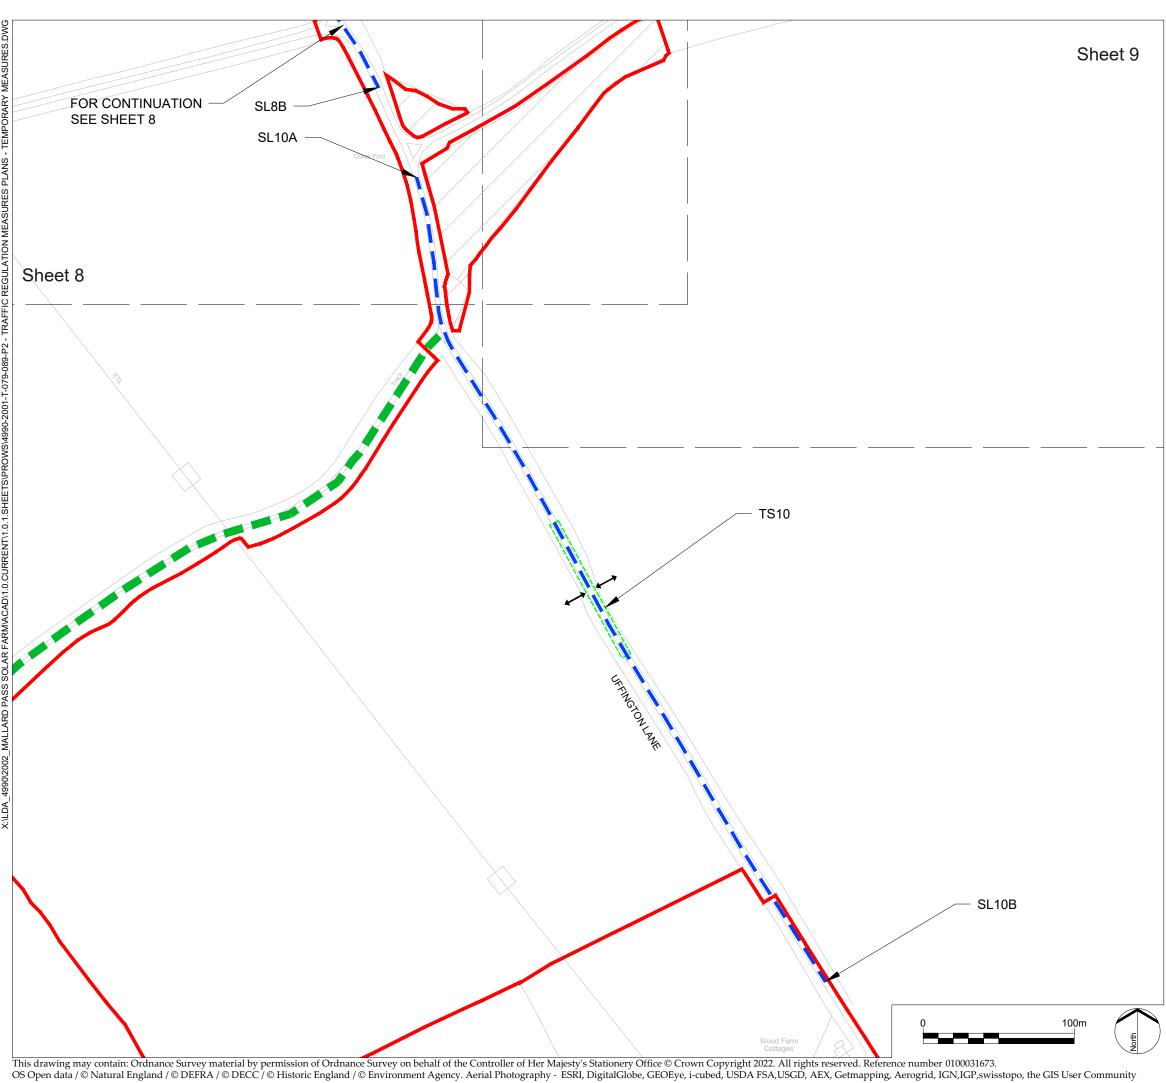

DRAWING TITLE

TRAFFIC REGULATION MEASURES PLANS - TEMPORARY MEASURES - SHEET 10 OF 10 Infrastructure Planning (Applications: Prescribed Forms and Procedure) Regulations 2009 APFP Regulation: 5(2)(o)

RP 18/11/22

APP. DATE

PINS REFERENCE NO

EN010127

ISSUED BY Oxford T: 01865 887 050 DATE 18 NOV 2022 DRAWN SCALE@A3 1:2,500 CHECKED CR STATUS Planning APPROVED RP

DWG. NO 4990-2001-T-089 REV: P2

No dimensions are to be scaled from this drawing. All dimensions are to be checked on site. Area measurements for indicative purposes only.