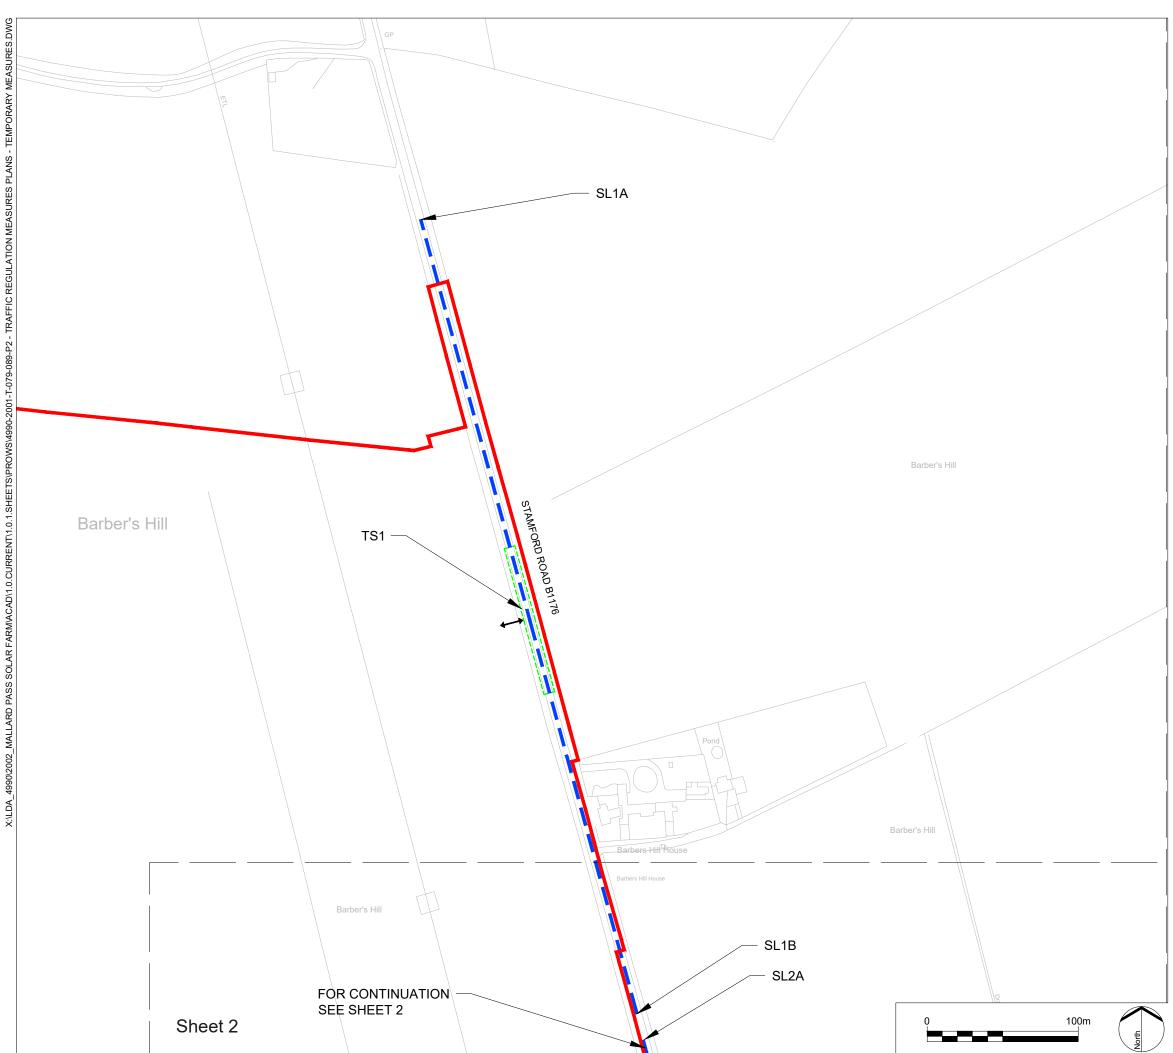

Mallard Pass

Submission

DESCRIPTION

P0

REV.

PROJECT TITLE

MALLARD PASS SOLAR FARM

DRAWING TITLE

TRAFFIC REGULATION MEASURES PLANS
- TEMPORARY MEASURES - SHEET 2 OF 10
Infrastructure Planning (Applications:

RP

18/11/22

APP. DATE

Prescribed Forms and Procedure) Regulations 2009

APFP Regulation: 5(2)(o)

PINS REFERENCE NO EN010127

ISSUED BY Oxford T: 01865 887 050

DATE 18 NOV 2022 DRAWN GSF
SCALE@A3 1:2,500 CHECKED CR
STATUS Planning APPROVED RP

DWG. NO 4990-2001-T-081 REV : P2

No dimensions are to be scaled from this drawing. All dimensions are to be checked on site. Area measurements for indicative purposes only.