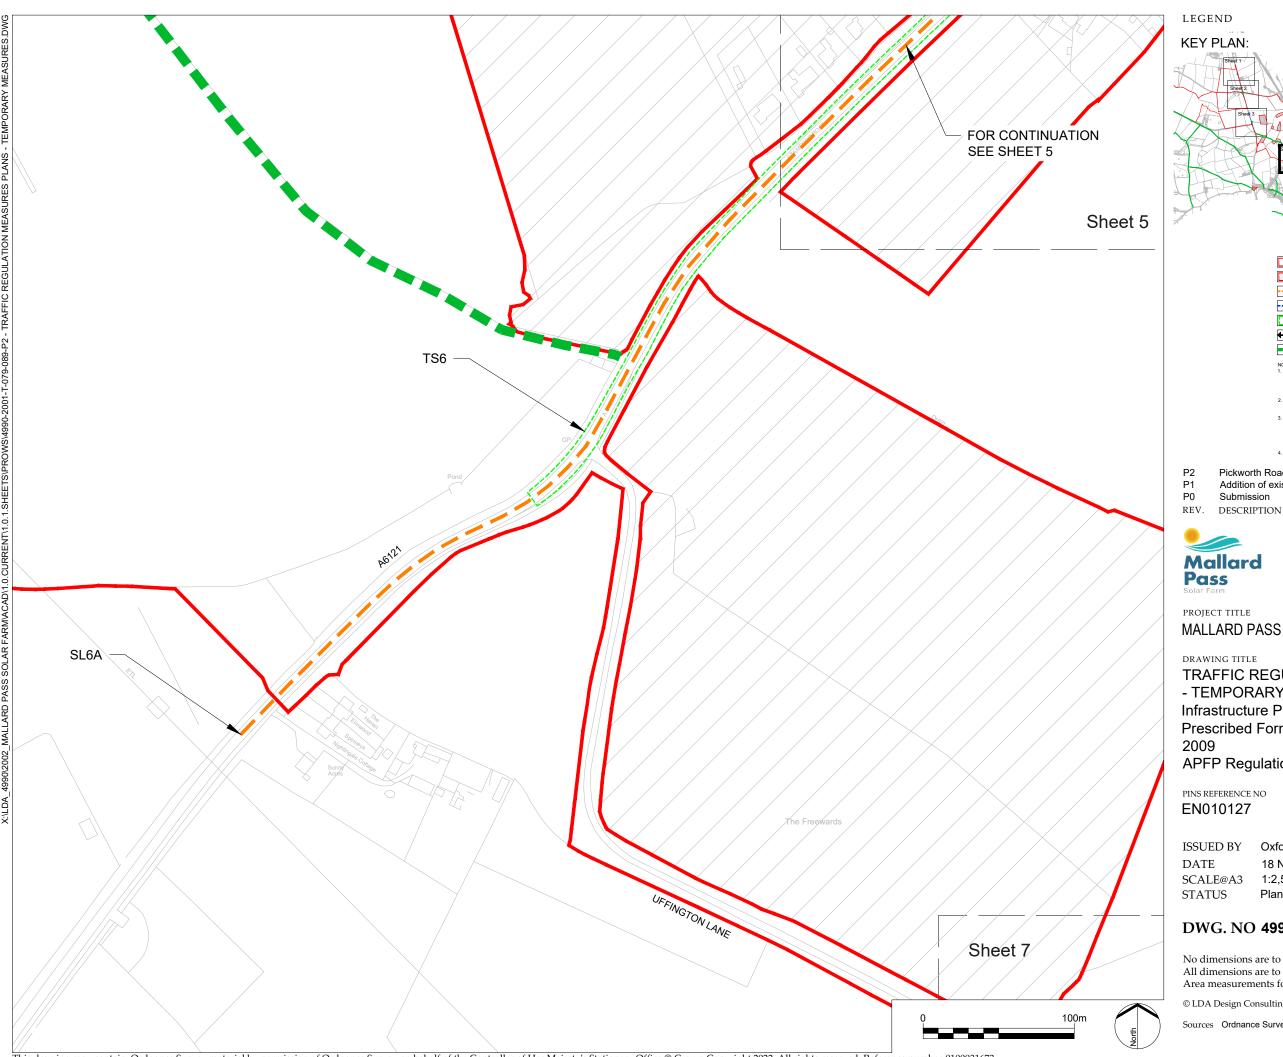

LEGEND **KEY PLAN:** RP 02/10/23 RP 18/01/23 Pickworth Road Amendments

PROJECT TITLE

MALLARD PASS SOLAR FARM

Addition of existing PRoW

Submission

TRAFFIC REGULATION MEASURES PLANS - TEMPORARY MEASURES - SHEET 6 OF 10 Infrastructure Planning (Applications: