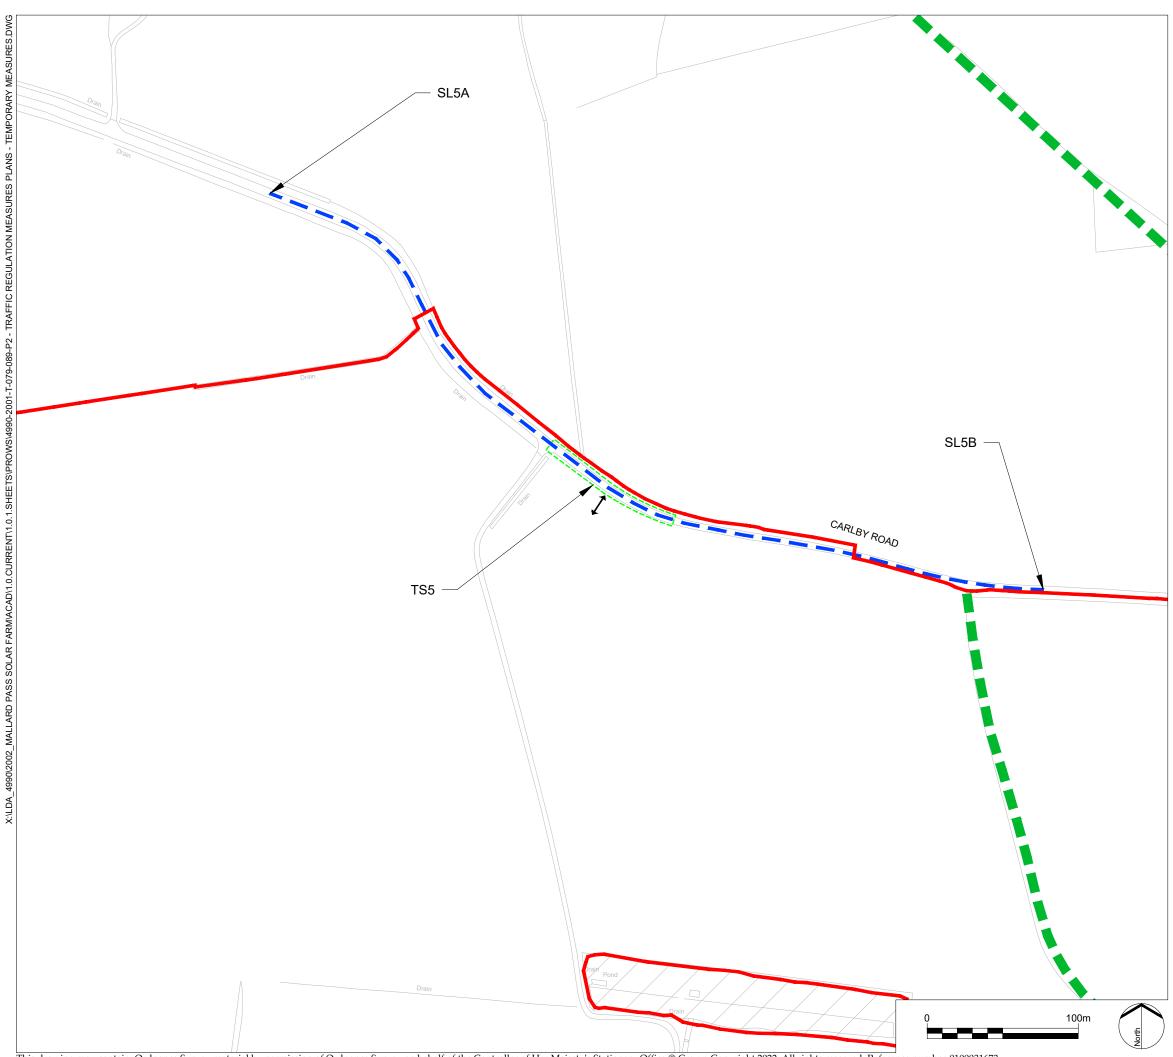

© LDA Design Consulting Ltd. Quality Assured to BS EN ISO 9001 : 2015

Pickworth Road Amendments Addition of existing PRoW

RP 02/10/23 RP 18/01/23 RP 18/11/22 APP. DATE

MALLARD PASS SOLAR FARM

TRAFFIC REGULATION MEASURES PLANS - TEMPORARY MEASURES - SHEET 9 OF 10 Infrastructure Planning (Applications:

Prescribed Forms and Procedure) Regulations

APFP Regulation: 5(2)(o)

ISSUED BY Oxford T: 01865 887 050 18 NOV 2022 DRAWN SCALE@A3 1:2,500 CHECKED CR Planning APPROVED RP

DWG. NO 4990-2001-T-088 REV: P2

No dimensions are to be scaled from this drawing. All dimensions are to be checked on site. Area measurements for indicative purposes only.