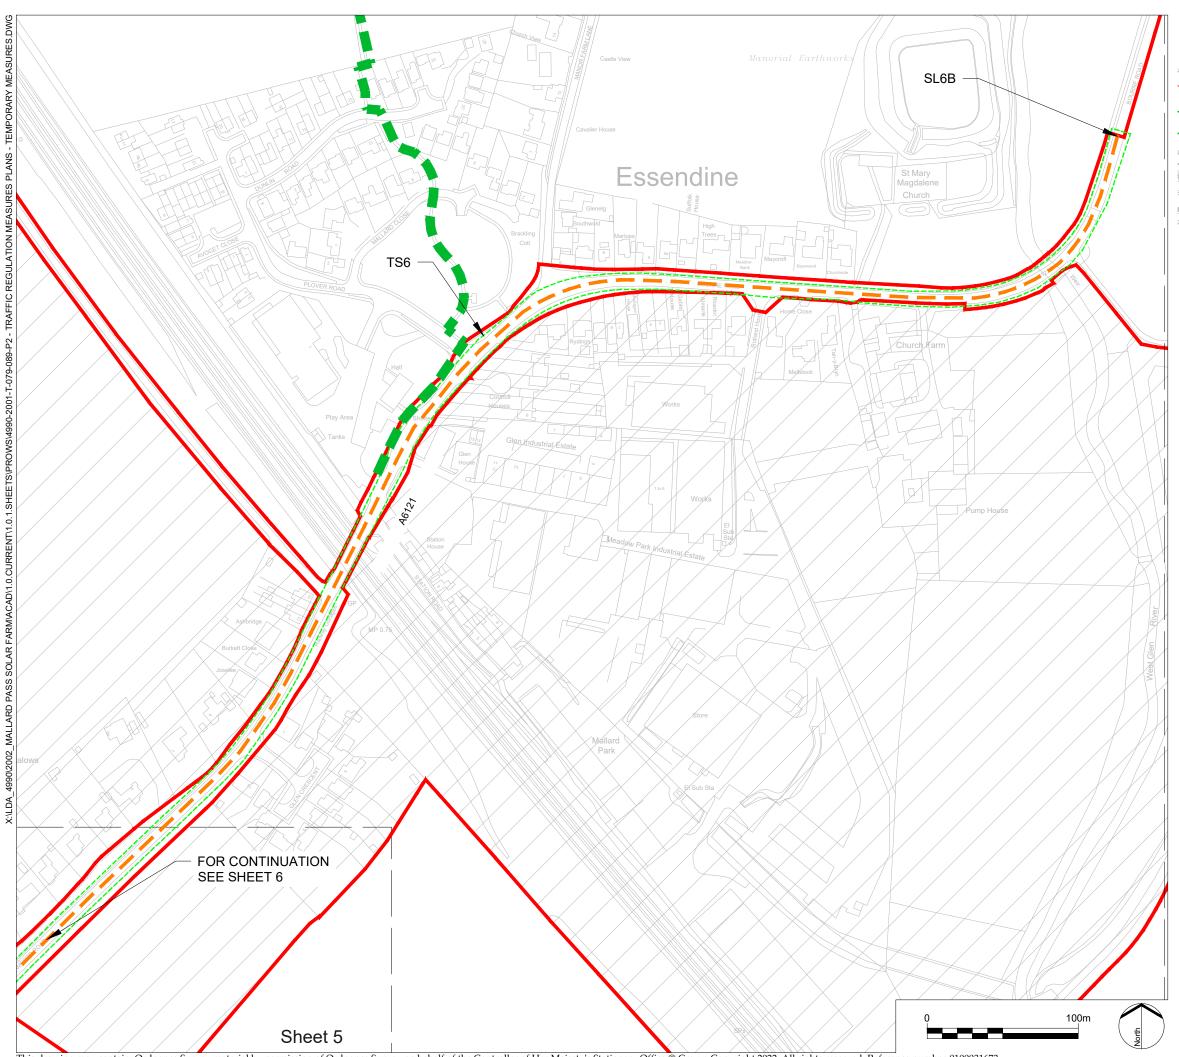

LEGEND **KEY PLAN:** RP 02/10/23 RP 18/01/23 Pickworth Road Amendments

PROJECT TITLE

MALLARD PASS SOLAR FARM

Addition of existing PRoW

Submission

TRAFFIC REGULATION MEASURES PLANS - TEMPORARY MEASURES - SHEET 6 OF 10 Infrastructure Planning (Applications:

RP 18/11/22

APP. DATE

Prescribed Forms and Procedure) Regulations 2009

APFP Regulation: 5(2)(o)

PINS REFERENCE NO EN010127

ISSUED BY Oxford T: 01865 887 050 18 NOV 2022 DRAWN DATE SCALE@A3 1:2,500 CHECKED CR STATUS Planning APPROVED RP

DWG. NO 4990-2001-T-085 REV: P2

No dimensions are to be scaled from this drawing. All dimensions are to be checked on site. Area measurements for indicative purposes only.

© LDA Design Consulting Ltd. Quality Assured to BS EN ISO 9001 : 2015