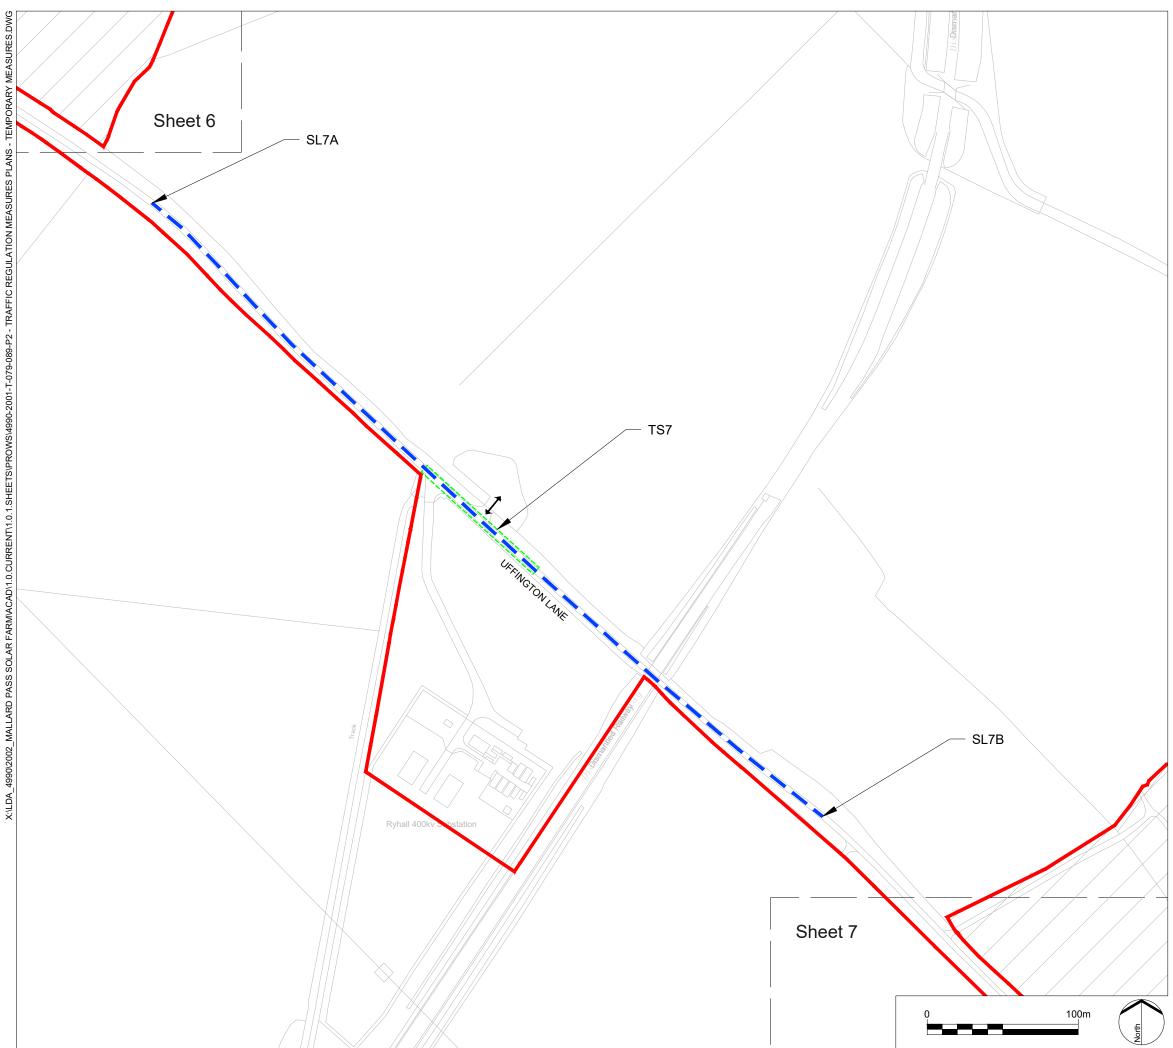

Submission REV. DESCRIPTION

P0

PROJECT TITLE

MALLARD PASS SOLAR FARM

DRAWING TITLE

TRAFFIC REGULATION MEASURES PLANS - TEMPORARY MEASURES - SHEET 7 OF 10 Infrastructure Planning (Applications:

RP 18/11/22

APP. DATE